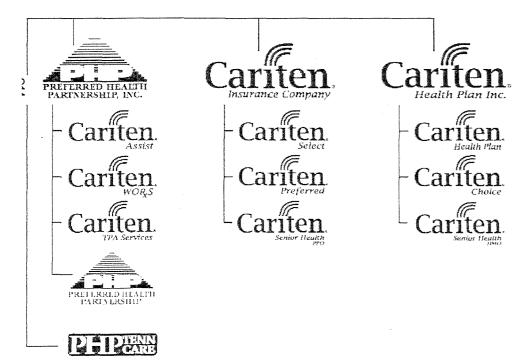

istration | '       |                                            |
| Depository           | Name(s) | Address                                    |
| 1                    |         | TWO CENTRE SQUARE, SUITE 200, 625 S GAY ST |
|                      |         | MIONVILLE, THOI DOZ                        |

17.1 Have all the filing requirements of the Purposes and Procedures Manual of the NAIC Securities Valuation Office been followed?

Yes[X] No[]

17.2 If no, list exceptions:

13 Schedule T - Premiums and Other Consid. NONE

Schedule S Ceded Reinsurance ......NONE

12

STATEMENT AS OF March 31, 2008 OF THE Preferred Health Partnership of Tennessee, Inc.

#### SCHEDULE Y - INFORMATION CONCERNING ACTIVITIES OF INSURER

MEMBERS OF A HOLDING COMPANY GROUP PART 1 - ORGANIZATIONAL CHART









STATEMENT AS OF INICION OF, AUGUST THE FEBRUARY HOLDS OF THE FEBRUARY

#### SUPPLEMENTAL EXHIBITS AND SCHEDULES INTERROGATORIES

The following supplemental reports are required to be filed as part of your statement filing. However, in the event that your company does not transact the type of business for which the special report must be filed, your response of NO to the specific interrogatory will be accepted in lieu of filing a "NONE" report and a bar code will be printed below. If the supplement is required of your company but is not being filed for whatever reason enter SEE EXPLANATION and provide an explanation following the interrogatory questions.

RESPONSE

No

1. Will the Medicare Part D Coverage Supplement be filed with the state of domicile and the NAIC with this statement?

Ex