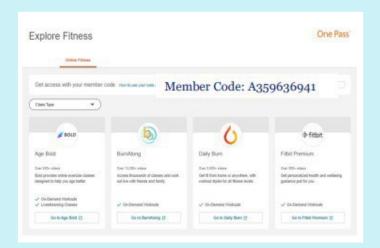

#### **In-person fitness options**

- Digital fitness available to all members 18+ via One Pass
- Physical fitness available to all Advantage members 18+ via
   One Pass

<sup>\*</sup>May not be applicable in all plans or markets