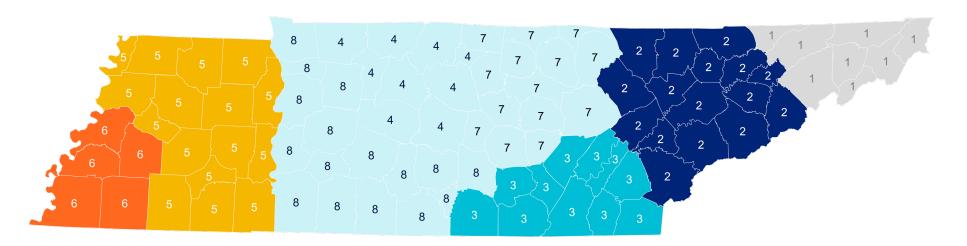

### **Tennessee**

# 2024 Target: 5 markets, 7 RAs, 87 counties 2023 Footprint: 5 markets, 6 RAs, 73 counties

| Key           |
|---------------|
| Knoxville     |
| (RA-2)        |
| Chattanooga   |
| (RA-3)        |
| Nashville     |
| (RAs 4, 7, 8) |
| Jackson       |
| (RA-5)        |
| Memphis       |
| (RA-6)        |

| Rating area      | County name |  |  |
|------------------|-------------|--|--|
| RA-2 "Knoxville" |             |  |  |
| 2                | Anderson    |  |  |
| 2                | Blount      |  |  |
| 2                | Campbell    |  |  |
| 2                | Claiborne   |  |  |
| 2                | Cocke       |  |  |
| 2                | Grainger    |  |  |
| 2                | Hamblen     |  |  |
| 2                | Jefferson   |  |  |
| 2                | Knox        |  |  |
| 2                | Loudon      |  |  |
| 2                | Monroe      |  |  |
| 2                | Morgan      |  |  |
| 2                | Roane       |  |  |
| 2                | Scott       |  |  |
| 2                | Sevier      |  |  |
| 2                | Union       |  |  |

| Rating area        | County name |  |
|--------------------|-------------|--|
| RA-3 "Chattanooga" |             |  |
| 3                  | Bledsoe     |  |
| 3                  | Bradley     |  |
| 3                  | Franklin    |  |
| 3                  | Grundy      |  |
| 3                  | Hamilton    |  |
| 3                  | Marion      |  |
| 3                  | McMinn      |  |
| 3                  | Meigs       |  |
| 3                  | Polk        |  |
| 3                  | Rhea        |  |
| 3                  | Sequatchie  |  |
| RA-4 "N            | ashville"   |  |
| 4                  | Cheatham    |  |
| 4                  | Davidson    |  |
| 4                  | Montgomery  |  |
| 4                  | Robertson   |  |

| Rating area | County name |
|-------------|-------------|
| 4           | Rutherford  |
| 4           | Sumner      |
| 4           | Trousdale   |
| 4           | Williamson  |
| 4           | Wilson      |
| RA-5 "J     | ackson"     |
| 5           | Benton      |
| 5           | Carroll     |
| 5           | Chester     |
| 5           | Crockett    |
| 5           | Decatur     |
| 5           | Dyer        |
| 5           | Gibson      |
| 5           | Hardeman    |
| 5           | Hardin      |
| 5           | Henderson   |
| 5           | Henry       |

| Rating area    | County name |  |
|----------------|-------------|--|
| 5              | Lake        |  |
| 5              | Madison     |  |
| 5              | McNairy     |  |
| 5              | Obion       |  |
| 5              | Weakley     |  |
| RA-6 "Memphis" |             |  |
| 6              | Fayette     |  |
| 6              | Haywood     |  |
|                | Tidywood    |  |
| 6              | Lauderdale  |  |
| 6<br>6         |             |  |
|                | Lauderdale  |  |

| RA-7 "Nashville" |             |  |
|------------------|-------------|--|
| Rating area      | County name |  |
| 7                | Cannon*     |  |
| 7                | Clay*       |  |
| 7                | Cumberland* |  |
| 7                | DeKalb*     |  |
| 7                | Fentress*   |  |
| 7                | Jackson*    |  |
| 7                | Macon*      |  |
| 7                | Overton*    |  |
| 7                | Pickett*    |  |
| 7                | Putnam*     |  |
| 7                | Smith*      |  |
| 7                | Van Buren*  |  |
| 7                | Warren*     |  |
| 7                | White*      |  |

| RA-8 "Nashville" |             |  |  |  |
|------------------|-------------|--|--|--|
| Rating area      | County name |  |  |  |
| 8                | Bedford     |  |  |  |
| 8                | Coffee      |  |  |  |
| 8                | Dickson     |  |  |  |
| 8                | Giles       |  |  |  |
| 8                | Hickman     |  |  |  |
| 8                | Houston     |  |  |  |
| 8                | Humphreys   |  |  |  |
| 8                | Lawrence    |  |  |  |
| 8                | Lewis       |  |  |  |
| 8                | Lincoln     |  |  |  |
| 8                | Marshall    |  |  |  |
| 8                | Maury       |  |  |  |
| 8                | Moore       |  |  |  |
| 8                | Perry       |  |  |  |
| 8                | Stewart     |  |  |  |
| 8                | Wayne       |  |  |  |
|                  |             |  |  |  |