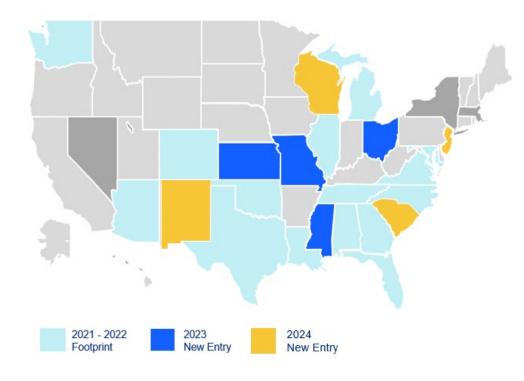

#### 2023

- Enter 4 additional states and expand footprint in 7 existing states, reaching states that contain 50% of all IFP lives nationally.
- Increase competitiveness by investing in capabilities focused in areas of product, distribution and digital experience

#### 2024

- Entering 4 additional states and large rural expansion in Texas, Florida and other states
- Doubling county footprint nationally
- 1.6M member increase of addressable lives
- Increase competitiveness by investing in capabilities focused in areas of product, distribution and digital experience

| Footprint | 2021 |     | 2023 | 2024   |
|-----------|------|-----|------|--------|
| States    | 8    | 15  | 19   | 23     |
| Markets   | 28   | 54  | 90   | 138    |
| Counties  | 160  | 328 | 532  | 1,000+ |

#### **More states**

New Jersey, New Mexico, South Carolina, Wisconsin

#### More counties

Growth within our existing states, including rural areas