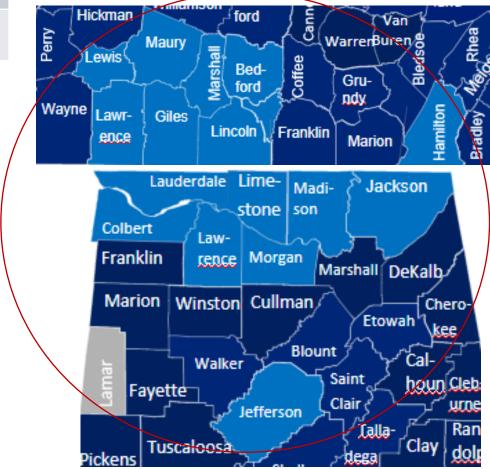

### **Tennessee**

# 2024 Target: 5 markets, 7 RAs, 87 counties 2023 Footprint: 5 markets, 6 RAs, 73 counties

| Key           |
|---------------|
| Knoxville     |
| (RA-2)        |
| Chattanooga   |
| (RA-3)        |
| Nashville     |
| (RAs 4, 7, 8) |
| Jackson       |
| (RA-5)        |
| Memphis       |
| (RA-6)        |

| Rating area      | County name |  |  |
|------------------|-------------|--|--|
| RA-2 "Knoxville" |             |  |  |
| 2                | Anderson    |  |  |
| 2                | Blount      |  |  |
| 2                | Campbell    |  |  |
| 2                | Claiborne   |  |  |
| 2                | Cocke       |  |  |
| 2                | Grainger    |  |  |
| 2                | Hamblen     |  |  |
| 2                | Jefferson   |  |  |
| 2                | Knox        |  |  |
| 2                | Loudon      |  |  |
| 2                | Monroe      |  |  |
| 2                | Morgan      |  |  |
| 2                | Roane       |  |  |
| 2                | Scott       |  |  |
| 2                | Sevier      |  |  |
| 2                | Union       |  |  |

| Rating area        | County name |  |
|--------------------|-------------|--|
| RA-3 "Chattanooga" |             |  |
| 3                  | Bledsoe     |  |
| 3                  | Bradley     |  |
| 3                  | Franklin    |  |
| 3                  | Grundy      |  |
| 3                  | Hamilton    |  |
| 3                  | Marion      |  |
| 3                  | McMinn      |  |
| 3                  | Meigs       |  |
| 3                  | Polk        |  |
| 3                  | Rhea        |  |
| 3                  | Sequatchie  |  |
| RA-4 "N            | ashville"   |  |
| 4                  | Cheatham    |  |
| 4                  | Davidson    |  |
| 4                  | Montgomery  |  |
| 4                  | Robertson   |  |

| Rating area | County name |
|-------------|-------------|
| 4           | Rutherford  |
| 4           | Sumner      |
| 4           | Trousdale   |
| 4           | Williamson  |
| 4           | Wilson      |
| RA-5 "J     | ackson"     |
| 5           | Benton      |
| 5           | Carroll     |
| 5           | Chester     |
| 5           | Crockett    |
| 5           | Decatur     |
| 5           | Dyer        |
| 5           | Gibson      |
| 5           | Hardeman    |
| 5           | Hardin      |
| 5           | Henderson   |
| 5           | Henry       |

| Rating area    | County name |  |
|----------------|-------------|--|
| 5              | Lake        |  |
| 5              | Madison     |  |
| 5              | McNairy     |  |
| 5              | Obion       |  |
| 5              | Weakley     |  |
| RA-6 "Memphis" |             |  |
| 6              | Fayette     |  |
| 6              | Haywood     |  |
|                | Tidywood    |  |
| 6              | Lauderdale  |  |
| 6<br>6         |             |  |
|                | Lauderdale  |  |

| RA-7 "Nashville" |             |  |
|------------------|-------------|--|
| Rating area      | County name |  |
| 7                | Cannon*     |  |
| 7                | Clay*       |  |
| 7                | Cumberland* |  |
| 7                | DeKalb*     |  |
| 7                | Fentress*   |  |
| 7                | Jackson*    |  |
| 7                | Macon*      |  |
| 7                | Overton*    |  |
| 7                | Pickett*    |  |
| 7                | Putnam*     |  |
| 7                | Smith*      |  |
| 7                | Van Buren*  |  |
| 7                | Warren*     |  |
| 7                | White*      |  |

| RA-8 "Nashville" |             |  |  |  |
|------------------|-------------|--|--|--|
| Rating area      | County name |  |  |  |
| 8                | Bedford     |  |  |  |
| 8                | Coffee      |  |  |  |
| 8                | Dickson     |  |  |  |
| 8                | Giles       |  |  |  |
| 8                | Hickman     |  |  |  |
| 8                | Houston     |  |  |  |
| 8                | Humphreys   |  |  |  |
| 8                | Lawrence    |  |  |  |
| 8                | Lewis       |  |  |  |
| 8                | Lincoln     |  |  |  |
| 8                | Marshall    |  |  |  |
| 8                | Maury       |  |  |  |
| 8                | Moore       |  |  |  |
| 8                | Perry       |  |  |  |
| 8                | Stewart     |  |  |  |
| 8                | Wayne       |  |  |  |
|                  |             |  |  |  |

#### **Quick State Facts**

- Expansion into Cookeville Market with Ascension (St. Thomas) and Cookeville Regional Medical Center as innetwork providers
- Non-Gated State

| Market Area         | Counties                                                                                                                                                                                                                                        | Hospitals, Affiliated Physicians, FQHCs and Clinics                                                                                                                                                                                                                                                                                                                                                                                                                                                                                                                                                                                                                                                                              |
|---------------------|-------------------------------------------------------------------------------------------------------------------------------------------------------------------------------------------------------------------------------------------------|----------------------------------------------------------------------------------------------------------------------------------------------------------------------------------------------------------------------------------------------------------------------------------------------------------------------------------------------------------------------------------------------------------------------------------------------------------------------------------------------------------------------------------------------------------------------------------------------------------------------------------------------------------------------------------------------------------------------------------|
| Chattanooga         | Bledsoe, Bradley, Franklin, Grundy, Hamilton, Marion, McMinn, Meigs, Polk, Rhea, Sequatachie                                                                                                                                                    | <b>Erlanger Health System:</b> Erlanger Bledsoe, BEH Erlanger, Erlanger East Campus, Erlanger North; <b>Community Health Systems:</b> Tennova Healthcare Cleveland; <b>HCA:</b> Parkridge East Hospital, Parkridge Medical Center, Parkridge West Hospital; Rhea Medical Center                                                                                                                                                                                                                                                                                                                                                                                                                                                  |
| Cookeville          | Cannon, Clay, Cumberland, DeKalb, Fentress,<br>Jackson, Macon, Overton, Pickett, Putnam, Smith, Van<br>Buren, Warren and White                                                                                                                  | <b>Ascension Health:</b> Ascension St. Thomas Stones River, Ascension St. Thomas DeKalb, Ascension St. Thomas River Park, Ascension St. Thomas Highlands; Cookeville Regional Medical Center                                                                                                                                                                                                                                                                                                                                                                                                                                                                                                                                     |
| Knoxville           | Anderson, Blount, Clairborne, Campbell, Cocke,<br>Grainger, Hamble, Jefferson, Knox, Loudon, Monroe,<br>Morgan, Roane, Scott, Sevier, Union                                                                                                     | Blount Memorial Hospital, <b>Community Health Systems:</b> Tennova Healthcare – Jefferson, Tennova Healthcare Lafollette, Tennova Healthcare Newport Medical Center, Tennova North Knoxville Medical Center, Tennova Healthcare - Turkey Creek Medical Center; <b>UT:</b> University of TN Medical Center                                                                                                                                                                                                                                                                                                                                                                                                                        |
| Memphis/<br>Jackson | Benton, Carroll, Chester, Crockett, Decatur, Dyer,<br>Fayette, Gibson, Hardeman, Hardin, Haywood,<br>Henderson, Henderson, Henry, Lake Lauderdale,<br>Madison, McNairy, Obion, Shelby, Tipton, Weakley                                          | Community Health Systems: Henderson County Community Hospital; Delta Medical Center, Hardin County General Hospital, Henry County Medical Center, Methodist Hospital: Methodist Hospital Germantown, Methodist North Hospital, Methodist South Hospital, Methodist University Hospital; Select Specialty Hospital Memphis; Tenet: St. Francis Hospital, St. Francis Hospital Bartlett; West Tennessee Healthcare: Bolivar General Hospital, Camden General Hospital, Dyersburg Hospital, Jackson Madison County General, Milan General Hospital, West Tennessee Volunteer Hospital                                                                                                                                               |
| Nashville           | Bedford, Coffee, Cheatham, Davidson, Dickson, Giles,<br>Hickman, Houston, Humphreys, Lawrence, Lewis,<br>Lincoln, Marshall, Maury, Montgomery, Moore, Perry,<br>Robertson, Rutherford, Stewart, Sumner, Trousdale,<br>Wayne, Williamson, Wilson | Ascension Health: St. Thomas Baptist: Ascension Saint Thomas Hickman, Ascension Saint Thomas Rutherford, Saint Thomas Hospital for Specialty Surgery; Community Health Systems Tennessee: Tennova Healthcare – Clarksville; HCA: Centennial Medical Center at Ashland City, Centennial Medical Center, Hendersonville Medical Center, Tristar Horizon Medical Center, Skyline Medical Center, Southern Hills Medical Center, Stonecrest Medical Center, Summit Medical Center, Tristar Northcrest Medical Center; Houston County Community Hospital, Maury Regional Hospital: Marshall Medical Center, Maury Regional Hospital, Wayne Medical Center; Perry Community Hospital, Three Rivers Hospital, Williamson Medical Center |