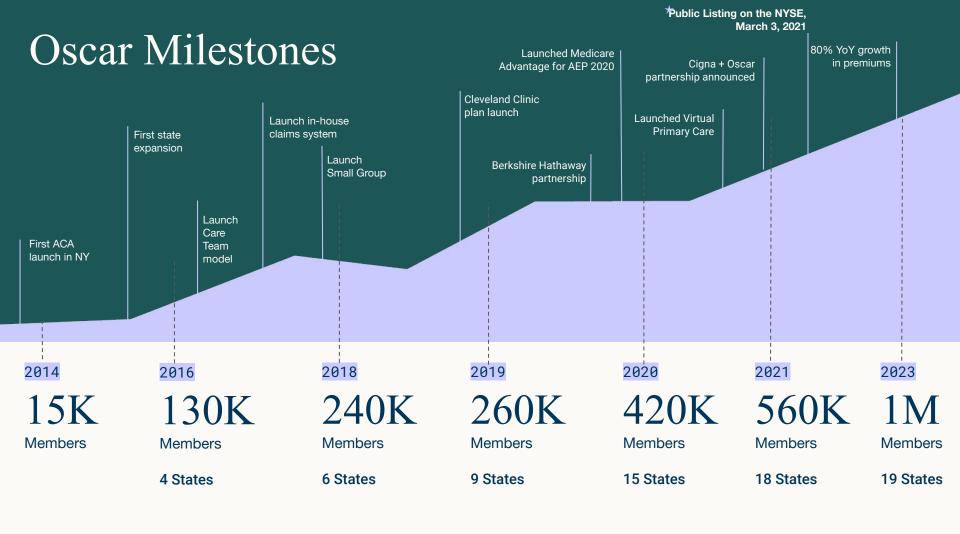

## Oscar Today

20 total states\*

577 counties\*

3 product lines

2,700+ employees

\$1.6bn+ direct policy premiums\*\*

<sup>\*</sup>Across all lines of business

<sup>\*\*</sup>As of March 31st, 2023