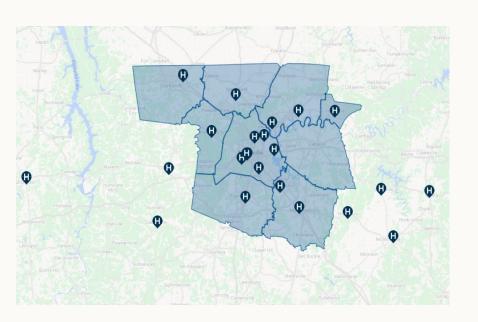

## Expansion to 15 new counties in Central TN

#### Service Area:

Oscar's Tennessee service area include Bedford, Cheatham, Coffee, Davidson, Dickson

Fayette, Giles, Haywood, Hickman, Houston, Humphreys, Lauderdale, Lawrence, Lewis,

Lincoln, Marshall, Maury, Montgomery, Moore, Perry, Robertson, Rutherford, Shelby, Stewart,

Sumner, Tipton, Trousdale, Wayne, Williamson, and Wilson.