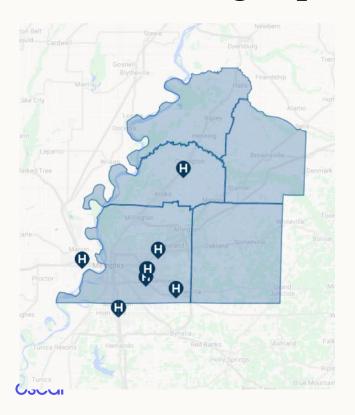

## Access to high quality Memphis hospitals

#### Service Area:

Fayette, Haywood, Lauderdale, Shelby, and Tipton counties

Providing high quality care in Memphis with Baptist Memorial Hospital and Saint Francis Hospital.