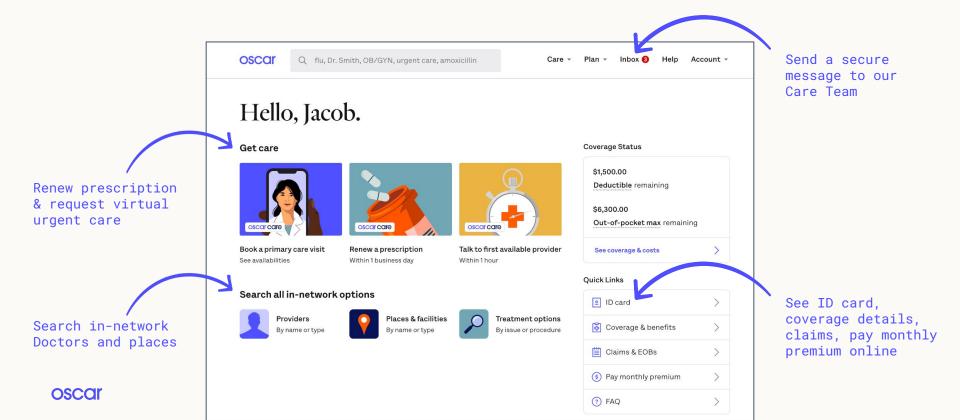

## Oscar App / Account Creation

# Oscar Account Creation

#### Why it matters!

Your clients will get the most out of Oscar by creating an online account. They can...

- ✓ Pay monthly premium
- Search for in-network care
- ✓ Review plan details
- ✓ Send secure messages to our Care team
- ✓ Review and renew active prescriptions
- ✓ Access Cost Estimator
- ✓ Virtual Urgent Care

### What clients can do within their account