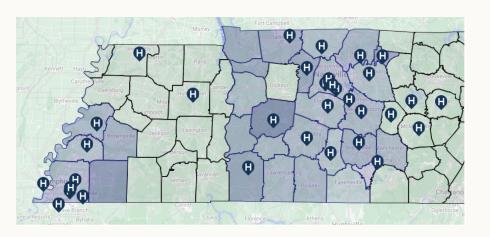

## Expansion to 15 new counties in Central TN

#### Service Area:

Oscar's Tennessee service area include Bedford, Cheatham, Coffee, Davidson, Dickson

Fayette, Giles, Haywood, Hickman, Houston, Humphreys, Lauderdale, Lawrence, Lewis,

Lincoln, Marshall, Maury, Montgomery, Moore, Perry, Robertson, Rutherford, Shelby, Stewart,

Sumner, Tipton, Trousdale, Wayne, Williamson, and Wilson.