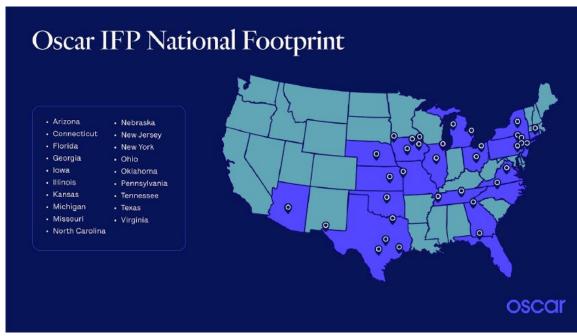

## Oscar Today

20 total states\*

577 counties\*

3 product lines

2,700+ employees

\$1.6bn+ direct policy premiums\*\*

<sup>\*</sup>Across all lines of business

<sup>\*\*</sup>As of March 31st, 2023