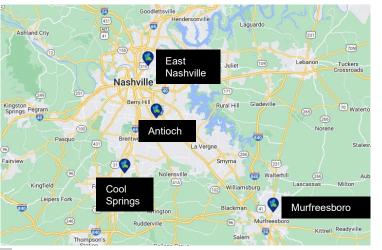

# **Medical Center**

- Exclusively for BlueCross members, featuring same-day appointments, evening and weekend hours
- Online scheduling available at https://www.bcbst.com/blueoftennessee
- · Tiered benefit plans available

### Insurance Support

- · BlueCross staff onsite
- · One on one help with benefits. claims and payments
- · ID card replacements
- · Appointment scheduling
- · Help finding community resources

Memphis

Middle TN

- Medical Care
- · Primary / Pediatric / Urgent
- · Diagnostic and labs
- · Referrals to preferred hospital partners and specialists
- · Online scheduling / telehealth
- · Chronic health programs
- · Health risk assessments
- · Care coordination