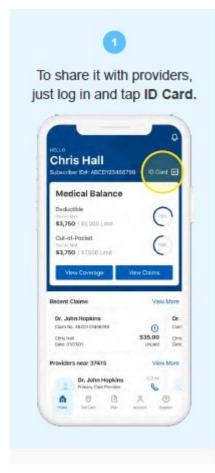

# **Mobile ID Card & Care Support**

### Mobile ID Card

- The mobile ID card includes the same information as the physical ID card
- Available on the free BCBSTN app and on bcbst.com
  - · Members can email / text the card to health care providers
  - Register/Login earns members 50 points in the rewards program
- Hard copy or physical ID cards are available at member's request

## **Dedicated Care Support**

Mobile ID Card

- A dedicated team of health navigators support our Marketplace members and connect them to programs and services based on their health needs.
- Navigators connect members to clinicians on our multi-disciplinary care team, encourage preventive services and help coordinate other care needs