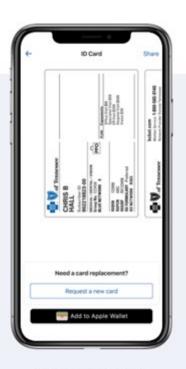

# **Mobile ID Card & Care Support**

### Mobile ID Card

- The mobile ID card includes the same information as the physical ID card
- Available on the free BCBSTN app and on bcbst.com
  - · Members can email / text the card to health care providers
  - Register/Login earns members 50 points in the rewards program
- Hard copy or physical ID cards are available at member's request

## **Dedicated Care Support**

Mobile ID Card

- A dedicated team of health navigators support our Marketplace members and connect them to programs and services based on their health needs.
- Navigators connect members to clinicians on our multi-disciplinary care team, encourage preventive services and help coordinate other care needs