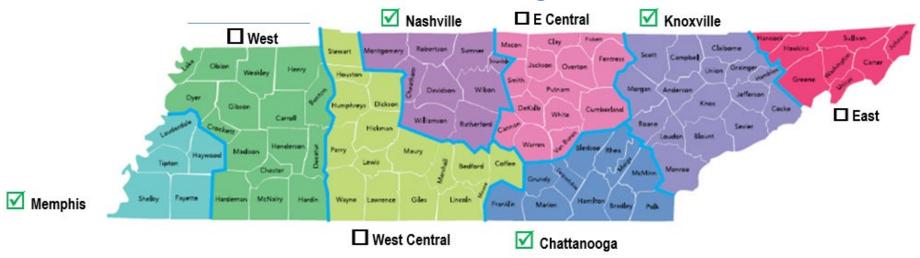

## **Blue Network S**

**Available Statewide** 

#### Region 5 West

Jackson Madison West TN Healthcare

#### Region 4 Nashville

St. Thomas

Vanderbilt

Vanderbilt Children's

#### Region 7 East Central

Cookeville Regional St. Thomas Highlands St. Thomas Dekalb

#### Region 2 Knoxville

UT Medical
East TN Children's
Fort Sanders
Parkwest

## Region 1

Holston Valley Indian Path Johnson City Medical

#### Region 6 Memphis

Baptist Memorial Regional One St. Francis Le Bonheur Children's

### Region 8 West Central

Maury Regional St. Thomas Hickman

#### Region 3 Chattanooga

Erlanger Medical Center

TC Thompson Children's

Memorial Hospital

Not all providers in the network are listed above visit <a href="www.bcbst.com/network-s">www.bcbst.com/network-s</a> to search for all providers in Network S.