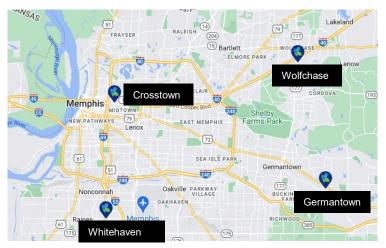

# **Medical Center**

- Exclusively for BlueCross members, featuring same-day appointments, evening and weekend hours
- Online scheduling available at https://www.bcbst.com/blueoftennessee
- · Tiered benefit plans available

### Insurance Support

- · BlueCross staff onsite
- · One on one help with benefits. claims and payments
- · ID card replacements
- · Appointment scheduling
- · Help finding community resources

Memphis

Middle TN

- Medical Care
- · Primary / Pediatric / Urgent
- · Diagnostic and labs
- · Referrals to preferred hospital partners and specialists
- · Online scheduling / telehealth
- · Chronic health programs
- · Health risk assessments
- · Care coordination