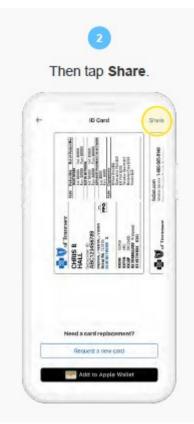

# **Mobile ID Card & Care Support**

### Mobile ID Card

- The mobile ID card includes the same information as the physical ID card
- Available on the free BCBSTN app and on bcbst.com
  - · Members can email / text the card to health care providers
  - Register/Login earns members 50 points in the rewards program
- Hard copy or physical ID cards are available at member's request

## **Dedicated Care Support**

Mobile ID Card

- A dedicated team of health navigators support our Marketplace members and connect them to programs and services based on their health needs.
- Navigators connect members to clinicians on our multi-disciplinary care team, encourage preventive services and help coordinate other care needs