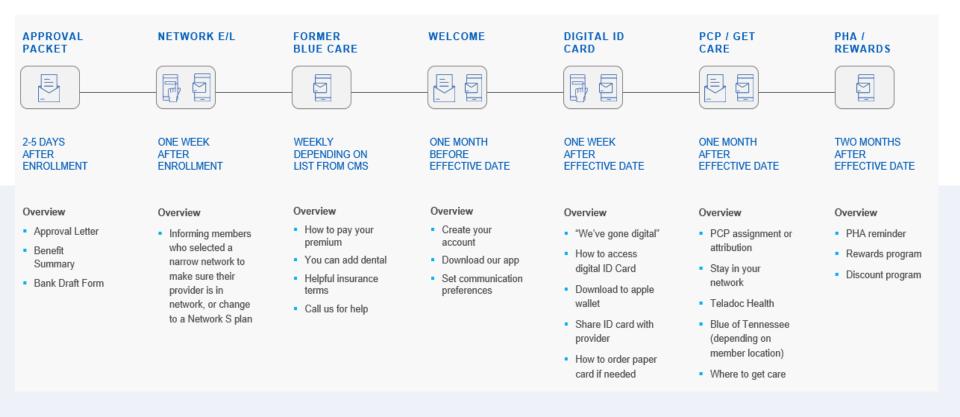

# **2024 Member Welcome Journey**

## Reasons to Choose BlueCross

- \$0 Telehealth visits with Telodoc in all plans including B07 (HSA compatible plan)
  - Expanded Primary360 services available in 2024
- Up to \$400 in Member Rewards
- Choice of 2 Networks in Memphis, Nashville, Knoxville and Chattanooga
- Blue of Tennessee | Sanitas Medical Centers, exclusively for BlueCross members, for primary and urgent care in Nashville and Memphis regions
- Mobile ID Cards
- Dedicated Care Support Team guiding members and helping them get the care they need
- Welcome Experience provides up to 7 touchpoints, starting 2 to 5 days after enrollment
- BlueCross earned **4 Stars** in the Marketplace Quality Rating System